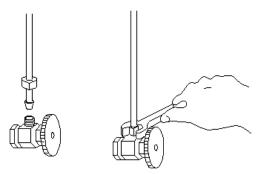

**B) SUPPLY CONNECTION** 

- 1) Connect hoses (not included) to faucets and shutoff valves.
- 2) Tighten all connections.

- C) FINAL CHECK
- 1) Ensure all connections are tightened properly.
- 2) Turn on main water supply.
- 3) Turn on both hot and cold water for 2 minutes.
- 4) Check for leaks.