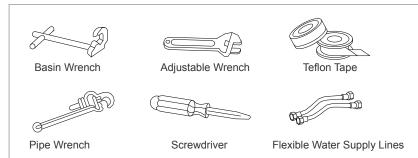

## MODEL: F1-0002 / F1-0003



# BASIN FAUCET INSTALLATION GUIDE

### **BEFORE YOU BEGIN**

- 1) Shut off water supply.
- 2) Carefully inspect waste and supply tubing for signs of damage.
- 3) Replace waste or supply tubing if necessary.

#### A) FAUCET INSTALLATION

- 1) Take the faucet and put the rubber washer onto shank.
- 2) Locate mounting hole and insert faucet into deck or lavatory.
- 3) Put the metal washer onto shank, screw locknut onto the shank to secure the faucet.





**B) SUPPLY CONNECTION** 

- 1) Connect hoses (not included) to faucets and shutoff valves.
- 2) Tighten all connections.



- C) FINAL CHECK
- 1) Ensure all connections are tightened properly.
- 2) Turn on main water supply.
- 3) Turn on both hot and cold water for 2 minutes.
- 4) Check for leaks.

#### TOOLS AND MATERIALS