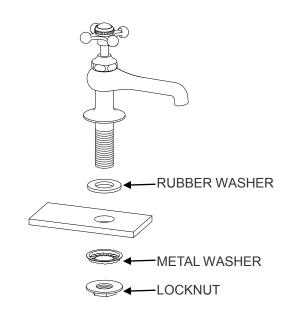

#### A) FAUCET INSTALLATION

- 1) Take the faucet and put the rubber washer onto shank.
- 2) Locate mounting hole and insert faucet into deck or lavatory.
- 3) Put the metal washer onto shank, screw locknut onto the shank to secure the faucet.